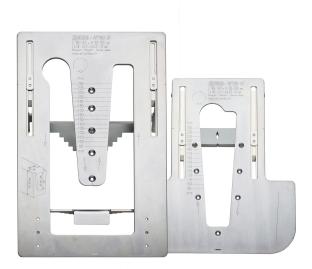

# Milling templates Arunda 120N Midi

ref.no.: 91A718

EAN: 4032689216829

## **Delivery specification**

1 pair of jigs

1 wooden box

#### Description

Arunda is a system for manually making dovetailed wood-to-wood joints to assemble timber frame structures.

All you need is a pair of Arunda jigs (one for the tenon and the other for the mortise), a powerful Mafell router LO 65 Ec equipped with the special Arunda cutter and some accessories.