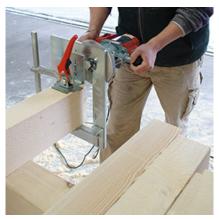

#### Description

Arunda is a system for manually making dovetailed wood-to-wood joints to assemble timber frame structures.

All you need is a pair of Arunda jigs (one for the tenon and the other for the mortise), a powerful Mafell router LO 65 Ec equipped with the special Arunda cutter and some accessories.

#### Accessories / Tools

Adapter for router bit M12x1 (ARUNDA)

Guide ring Standard - 26 for LO 65 Ec + 2 screws

Positioning gauge Standard - 26 Trio

ARUNDA fast lever clamp 40 x 14 cm

Arunda dovetail bit Standard - 26 with reversible blades