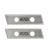

Expansion plate Ø280 mm (with screws) for jigs 120B, 120N

12

Arunda blade Standard-26 reversible carbide blade HM 5 pairs, skin-wrapped

Adjustable female fence 120N