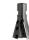

#### Accessories / Tools

Adapter for router bit M12x1 (ARUNDA)

Guide ring Standard - 26 for LO 65 Ec + 2 screws

Positioning gauge Standard - 26 Trio

ARUNDA fast lever clamp 40 x 14 cm

Arunda dovetail bit Standard - 26 with reversible blades

Expansion plate Ø280 mm (with screws) for jigs 120B, 120N

12

Arunda blade Standard-26 reversible carbide blade HM 5 pairs, skin-wrapped

Adjustable female fence 120N