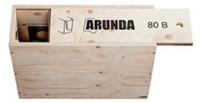

## **Delivery specification**

1 pair of jigs

1 wooden box

#### Examples for usage

Dovetailed joints on floor joists or rafter (roof system).

Perpendicular or angled joints on floor joists or rafter (roof system).

Speed: 8 to 18 mortise/tenon joints per hour.

The Arunda system is delivered in a practical wooden box.