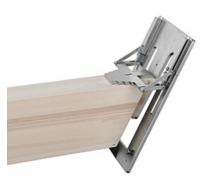

#### Advantages

- Push-down dovetail assembly is very fast and easy. No need to pull apart the load-bearing beams to insert tenons.
- Double-cone self-tightening joints.
- Identical router bit setting to cut both mortise and tenon.

#### Description

Arunda is a system for manually making dovetailed wood-to-wood joints to assemble timber frame structures.

All you need is a pair of Arunda jigs (one for the tenon and the other for the mortise), a powerful Mafell router LO 65 Ec equipped with the special Arunda cutter and some accessories.