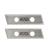

Expansion plate Ø240 mm (with screws) for jigs 50B, 50N, 80B, 80N

12

Arunda blade Standard-26 reversible carbide blade HM 5 pairs, skin-wrapped

Adjustable female fence 80N