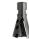

#### Description

Arunda is a system for manually making dovetailed wood-to-wood joints to assemble timber frame structures.

All you need is a pair of Arunda jigs (one for the tenon and the other for the mortise), a powerful Mafell router LO 65 Ec equipped with the special Arunda cutter and some accessories.

#### Accessories / Tools

Adapter for router bit M12x1 (ARUNDA)

Guide ring Standard - 26 for LO 65 Ec + 2 screws

Positioning gauge Standard - 26 Trio

ARUNDA fast lever clamp 40 x 14 cm

Arunda dovetail bit Standard - 26 with reversible blades