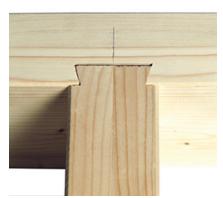

#### Examples for usage

Dovetailed joints on floor joists or rafter (roof system).

Perpendicular or angled joints on floor joists or rafter (roof system).

Speed: 8 to 18 mortise/tenon joints per hour.

The Arunda system is delivered in a practical wooden box.

### Applications

- dovetailed wood-to-wood joints
- > Perpendicular or angled joints on floor joists or rafter (roof system).
- > Just as easy to use in the work-shop as on the job site.

#### Advantages

- Push-down dovetail assembly is very fast and easy. No need to pull apart the load-bearing beams to insert tenons.
- Double-cone self-tightening joints.
- Identical router bit setting to cut both mortise and tenon.