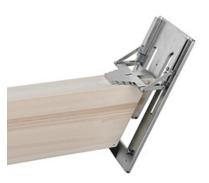

#### Description

Arunda is a system for manually making dovetailed wood-to-wood joints to assemble timber frame structures.

All you need is a pair of Arunda jigs (one for the tenon and the other for the mortise), a powerful Mafell router LO 65 Ec equipped with the special Arunda cutter and some accessories.

#### Accessories / Tools

Adapter for router bit M12x1 (ARUNDA)

Guide ring Standard - 26 for LO 65 Ec + 2 screws

Positioning gauge Standard - 26 Trio

ARUNDA fast lever clamp 40 x 14 cm

Arunda dovetail bit Standard - 26 with reversible blades