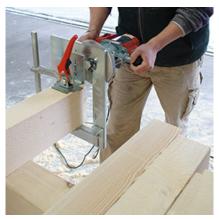

#### Description

Arunda is a system for manually making dovetailed wood-to-wood joints to assemble timber frame structures.

All you need is a pair of Arunda jigs (one for the tenon and the other for the mortise), a powerful Mafell router LO 65 Ec equipped with the special Arunda cutter and some accessories.

#### Examples for usage

Dovetailed joints on floor joists or rafter (roof system).

Perpendicular or angled joints on floor joists or rafter (roof system).

Speed: 8 to 18 mortise/tenon joints per hour.

The Arunda system is delivered in a practical wooden box.