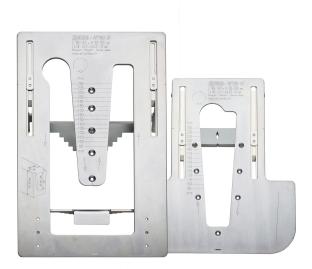

## **Delivery specification**

1 pair of jigs

1 wooden box

#### Description

Arunda is a system for manually making dovetailed wood-to-wood joints to assemble timber frame structures.

All you need is a pair of Arunda jigs (one for the tenon and the other for the mortise), a powerful Mafell router LO 65 Ec equipped with the special Arunda cutter and some accessories.