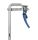

#### Description

Arunda is a system for manually making dovetailed wood-to-wood joints to assemble timber frame structures.

All you need is a pair of Arunda jigs (one for the tenon and the other for the mortise), a powerful Mafell router LO 65 Ec equipped with the special Arunda cutter and some accessories.

#### Accessories / Tools

Adapter for router bit M12x1 (ARUNDA)

Guide ring Standard - 26 for LO 65 Ec + 2 screws

Positioning gauge Standard - 26 Trio

ARUNDA fast lever clamp 40 x 14 cm

Arunda dovetail bit Standard - 26 with reversible blades