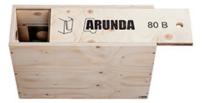

# Milling templates Arunda 50N Midi

ref.no.: 91A716 EAN: 4032689216799

## **Delivery specification**

1 pair of jigs

1 wooden box

#### Examples for usage

Dovetailed joints on floor joists or rafter (roof system).

Perpendicular or angled joints on floor joists or rafter (roof system).

Speed: 8 to 18 mortise/tenon joints per hour.

The Arunda system is delivered in a practical wooden box.