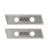

Expansion plate Ø240 mm (with screws) for jigs 50B, 50N, 80B, 80N

12

Arunda blade Standard-26 reversible carbide blade HM 5 pairs, skin-wrapped

Adjustable female fence 50N