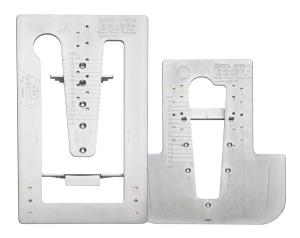

# Milling templates Arunda 60-1B Midi

ref.no.: 91A715

EAN: 4032689216782

## **Delivery specification**

1 pair of jigs

1 wooden box

#### Description

Arunda is a system for manually making dovetailed wood-to-wood joints to assemble timber frame structures.

All you need is a pair of Arunda jigs (one for the tenon and the other for the mortise), a powerful Mafell router LO 65 Ec equipped with the special Arunda cutter and some accessories.