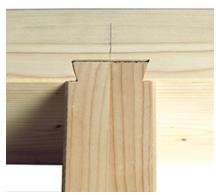

#### **Applications**

- dovetailed wood-to-wood joints
- Perpendicular or angled joints on floor joists or rafter (roof system).
- Just as easy to use in the work-shop as on the job site.

#### Advantages

- ▶ Push-down dovetail assembly is very fast and easy. No need to pull apart the load-bearing beams to insert tenons.
- Double-cone self-tightening joints.
- Identical router bit setting to cut both mortise and tenon.

#### Description

Arunda is a system for manually making dovetailed wood-to-wood joints to assemble timber frame structures.

All you need is a pair of Arunda jigs (one for the tenon and the other for the mortise), a powerful Mafell router LO 65 Ec equipped with the special Arunda cutter and some accessories.