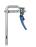

## **Delivery specification**

1 pair of jigs

1 wooden box

#### Description

Arunda is a system for manually making dovetailed wood-to-wood joints to assemble timber frame structures.

All you need is a pair of Arunda jigs (one for the tenon and the other for the mortise), a powerful Mafell router LO 65 Ec equipped with the special Arunda cutter and some accessories.