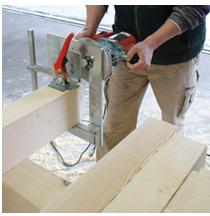

### Examples for usage

Dovetailed joints on floor joists or rafter (roof system).

Speed: 8 to 18 mortise/tenon joints per hour.

Perpendicular or angled joints on floor joists or rafter (roof system).

The Arunda system is delivered in a practical wooden box.

#### Description

Arunda is a system for manually making dovetailed wood-to-wood joints to assemble timber frame structures.

All you need is a pair of Arunda jigs (one for the tenon and the other for the mortise), a powerful Mafell router LO 65 Ec equipped with the special Arunda cutter and some accessories.