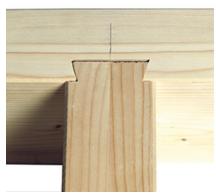

### Examples for usage

Dovetailed joints on floor joists or rafter (roof system).

Speed: 8 to 18 mortise/tenon joints per hour.

Perpendicular or angled joints on floor joists or rafter (roof system).

The Arunda system is delivered in a practical wooden box.

#### **Applications**

- dovetailed wood-to-wood joints
- Perpendicular or angled joints on floor joists or rafter (roof system).
- Just as easy to use in the work-shop as on the job site.

#### Description

Arunda is a system for manually making dovetailed wood-to-wood joints to assemble timber frame structures.

All you need is a pair of Arunda jigs (one for the tenon and the other for the mortise), a powerful Mafell router LO 65 Ec equipped with the special Arunda cutter and some accessories.