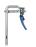

#### Accessories / Tools

Adapter for router bit M12x1 (ARUNDA)

Guide ring Standard - 26 for LO 65 Ec + 2 screws

Positioning gauge Standard - 26 Trio

ARUNDA fast lever clamp 40 x 14 cm

Arunda dovetail bit Standard - 26 with reversible blades