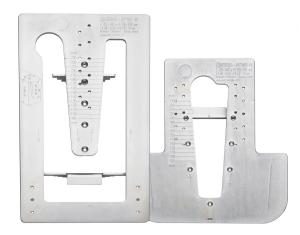

# Milling templates Arunda 80B Midi

ref.no.: 91A712

EAN: 4032689216751

## **Delivery specification**

1 pair of jigs

1 wooden box