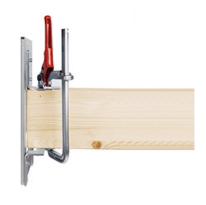

#### Accessories / Tools

Adapter for router bit M12x1 (ARUNDA)

Guide ring Standard - 26 for LO 65 Ec + 2 screws

Positioning gauge Standard - 26 Trio

ARUNDA fast lever clamp 40 x 14 cm

Arunda dovetail bit Standard - 26 with reversible blades