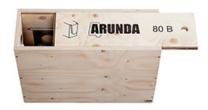

# Milling templates Arunda 80B Midi

ref.no.: 91A712

EAN: 4032689216751

## **Delivery specification**

1 pair of jigs

1 wooden box

### Examples for usage

Dovetailed joints on floor joists or rafter (roof system).

Speed: 8 to 18 mortise/tenon joints per hour.

Perpendicular or angled joints on floor joists or rafter (roof system).

The Arunda system is delivered in a practical wooden box.