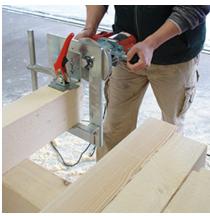

#### Advantages

- ▶ Push-down dovetail assembly is very fast and easy. No need to pull apart the load-bearing beams to insert tenons.
- Double-cone self-tightening joints.
- Identical router bit setting to cut both mortise and tenon.

#### Description

Arunda is a system for manually making dovetailed wood-to-wood joints to assemble timber frame structures.

All you need is a pair of Arunda jigs (one for the tenon and the other for the mortise), a powerful Mafell router LO 65 Ec equipped with the special Arunda cutter and some accessories.