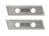

Expansion plate  $\emptyset$ 240 mm (with screws)

for jigs 50B, 50N, 80B, 80N

Arunda blade Standard-26 reversible carbide blade HM 5 pairs, skin-wrapped

Adjustable female fence 80B