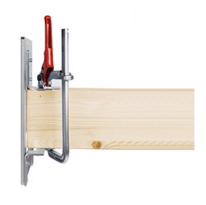

Positioning gauge Standard - 26 Trio

Arunda blade Standard-26 reversible carbide blade HM 5 pairs, skin-wrapped

ARUNDA fast lever clamp 40 x 14 cm

Adjustable female fence 50B