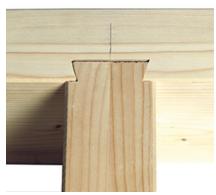

### Examples for usage

Dovetailed joints on floor joists or rafter (roof system).

Speed: 8 to 18 mortise/tenon joints per hour.

Perpendicular or angled joints on floor joists or rafter (roof system).

The Arunda system is delivered in a practical wooden box.

#### **Applications**

- dovetailed wood-to-wood joints
- Perpendicular or angled joints on floor joists or rafter (roof system).
- Just as easy to use in the work-shop as on the job site.

#### Advantages

- ▶ Push-down dovetail assembly is very fast and easy. No need to pull apart the load-bearing beams to insert tenons.
- Double-cone self-tightening joints.
- Identical router bit setting to cut both mortise and tenon.