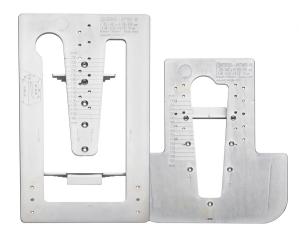

# Milling templates Arunda 50B Midi

ref.no.: 91A711

EAN: 4032689216744

## **Delivery specification**

1 pair of jigs

1 wooden box

#### Description

Arunda is a system for manually making dovetailed wood-to-wood joints to assemble timber frame structures.

All you need is a pair of Arunda jigs (one for the tenon and the other for the mortise), a powerful Mafell router LO 65 Ec equipped with the special Arunda cutter and some accessories.