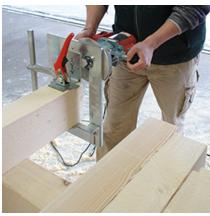

#### Description

Arunda is a system for manually making dovetailed wood-to-wood joints to assemble timber frame structures.

All you need is a pair of Arunda jigs (one for the tenon and the other for the mortise), a powerful Mafell router LO 65 Ec equipped with the special Arunda cutter and some accessories.

There are several models available but only one size will be selected to fit your most commonly used timber widths. Keep in mind: The bigger the joint, the greater and better its resistance!