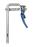

#### Description

Arunda is a system for manually making dovetailed wood-to-wood joints to assemble timber frame structures.

All you need is a pair of Arunda jigs (one for the tenon and the other for the mortise), a powerful Mafell router LO 65 Ec equipped with the special Arunda cutter and some accessories.

#### Accessories / Tools

Adapter for router bit M12x1 (ARUNDA)

Arunda dovetail bit Standard - 26 with reversible blades

Guide ring Standard - 26 for LO 65 Ec + 2 screws

Expansion plate Ø240 mm (with screws)