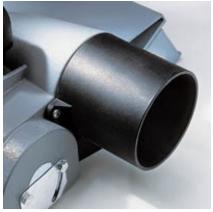

# Examples for usage

The immense chip volume is blown out with the aid of an enhanced air-flow with new rotating air duct.

The tool for replacing knives is mounted directly on the machine.

Supreme power for chip removal from 0 to 4 mm (0 - 3/16 in.).

## Accessories / Tools

Knife support
1 pair for 091897, 091898
Clamping device

1 piece for 091897, 091898

Reducing socket ZH-RS

Reversible knives
3 pairs, HL (ZH 205 Ec)