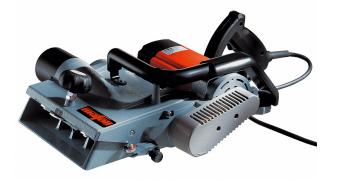

# Carpentry Planing Machine ZH 205 Ec

ref.no.: 925201

EAN: 4032689144740

▶ Planing width 208 mm

Planing depth 4 mm

boxed

# Examples for usage

The immense chip volume is blown out with the aid of an enhanced air-flow with new rotating air duct.

The tool for replacing knives is mounted directly on the machine.

Supreme power for chip removal from 0 to 4 mm (0 - 3/16 in.).

#### Description

This one really eats its way trough! With unique, stepless planing depth from 0 to 4 mm (0 - 3/16 in.)

The new chip ejector with excellent chip removal via enhanced air flow and new air duct makes blockages due to wet chips a thing of the past!

With its lightweight design, the solid cast construction weighs only 12.5 kg (27.6 lbs)

The MAFELL light current motor offers ample reserves, making planing a whole new experience.

As with most MAFELL machines, the intelligent control electronics keep watch in the background. For smooth start-up and constant speed under load, speed reduction to protect the machine without load and overload protection.