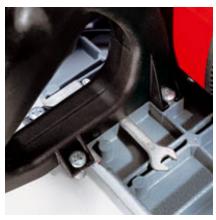

# Examples for usage

The immense chip volume is blown out with the aid of an enhanced air-flow with new rotating air duct.

The tool for replacing knives is mounted directly on the machine.

Supreme power for chip removal from 0 to 4 mm (0 - 3/16 in.).

## **Delivery specification**

- 1 pair of reversible HL knives; Ref. No. 091897
- 1 Single-end spanner 8 mm; Ref. No. 093258
- 1 Mains cable 10 m (32.8 ft); Ref. No. 087378