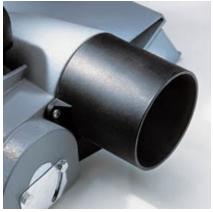

## Examples for usage

The immense chip volume is blown out with the aid of an enhanced air-flow with new rotating air duct.

The tool for replacing knives is mounted directly on the machine.

Supreme power for chip removal from 0 to 4 mm (0 - 3/16 in.).