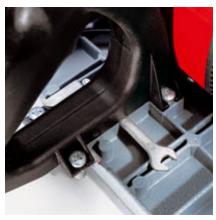

# **Delivery specification**

- 1 Reversible knives, 1 pair HL; Ref. No. 091696
- 1 Single-end spanner 8 mm; Ref. No. 093258
- 1 Mains cable 4 m (13.1 ft); Ref. No. 087323

## Examples for usage

The immense chip volume is blown out with the aid of an enhanced air-flow with new rotating air duct.

The tool for replacing knives is mounted directly on the machine.

Supreme power for chip removal from 0 to 4 mm (0 - 3/16 in.).