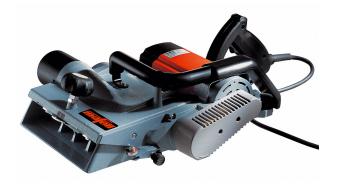

# Carpentry Planing Machine ZH 245 Ec

EAN: 4032689133317

▶ Planing width 248mm

Planing depth 4 mm

boxed

## Technical data

| Planing depth                    | 0 - 3/16 Inch |
|----------------------------------|---------------|
| Cutter head diameter             | 2 15/16 Inch  |
| Nominal No. of strokes – no load | 8500 1/min    |
| Nominal power input              | 3.1 hp        |
| Universal motor                  | 230 V / 50 Hz |
| Planing width                    | 9 3/4 Inch    |
| Weight                           | 29.1 lbs      |

#### Description

This one really eats its way trough! With unique, stepless planing depth from 0 to 4 mm (0 - 3/16 in.)

The new chip ejector with excellent chip removal via enhanced air flow and new air duct makes blockages due to wet chips a thing of the past!