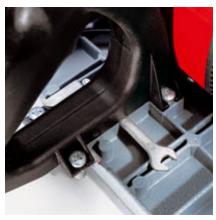

## **Delivery specification**

1 Single-end spanner 8 mm; Ref. No. 093258

### Examples for usage

The immense chip volume is blown out with the aid of an enhanced air-flow with new rotating air duct.

The tool for replacing knives is mounted directly on the machine.

Supreme power for chip removal from 0 to 4 mm (0 - 3/16 in.).