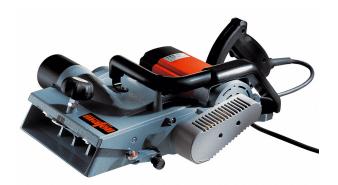

# Carpentry Planing Machine ZH 205 Ec - USA

ref.no.: 925222

EAN: 4032689144955

#### Technical data

| Planing depth                    | 0 - 3/16 Inch |
|----------------------------------|---------------|
| Cutter head diameter             | 2 15/16 Inch  |
| Nominal No. of strokes – no load | 8500 1/min    |
| Nominal power input              | 3.1 hp        |
| Planing width                    | 8 3/16 Inch   |
| Weight                           | 27.6 lbs      |
| Universal motor                  | 120 V         |

#### Description

This one really eats its way trough! With unique, stepless planing depth from 0 to 4 mm (0 - 3/16 in.)

The new chip ejector with excellent chip removal via enhanced air flow and new air duct makes blockages due to wet chips a thing of the past!

With its lightweight design, the solid cast construction weighs only 12.5 kg (27.6 lbs)

The MAFELL light current motor offers ample reserves, making planing a whole new experience.

As with most MAFELL machines, the intelligent control electronics keep watch in the background. For smooth start-up and constant speed under load, speed reduction to protect the machine without load and overload protection.