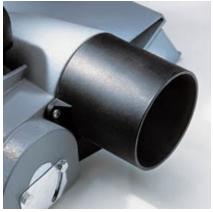

### Examples for usage

The immense chip volume is blown out with the aid of an enhanced air-flow with new rotating air duct.

The tool for replacing knives is mounted directly on the machine.

Supreme power for chip removal from 0 to 4 mm (0 - 3/16 in.).

#### Accessories / Tools

Knife support
1 pair for 091897, 091898
Clamping device

1 piece for 091897, 091898

Reducing socket ZH-RS

Reversible knives
3 pairs, HL (ZH 205 Ec)